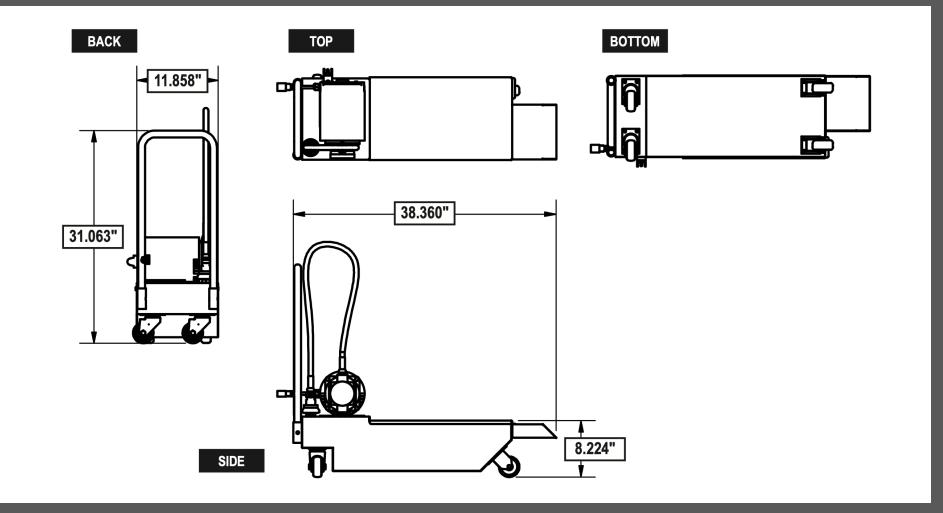

| Installation and Operating Specifications |                                                               |
|-------------------------------------------|---------------------------------------------------------------|
| Model                                     | 10SS-NA-LP                                                    |
| Size                                      | 38 in. l, 12 in. w, 8.2 in. h<br>(965 mm x 305 mm x 208.2 mm) |
| Power                                     | 110 V 15 A - 250 V 3.5 A, 50/60 Hz                            |
| Capacity                                  | 75 lb /10 gal (34 kg/37.8 l)                                  |
| Ship Wt.                                  | 125 lbs (56.7 kg)                                             |