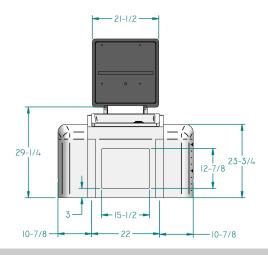

**OUT-DOOR 80 GALLON TANK** 

**OUT-DOOR 125 GALLON TANK** 

| Item<br>Number | Document Number | Title                                                               | Material                     | Quantity |
|----------------|-----------------|---------------------------------------------------------------------|------------------------------|----------|
| 1              | 920205-M0126XX1 | MOLDED:200 Gal Grease<br>Collection Tank                            | Polyethylene,<br>low density | 1        |
| 2              | 920206-S0101XX1 | Grease Collection Basket                                            | Polyethylene,<br>low density | 1        |
| 3              | 920206-S0101XX2 | Grease Collection Basket -<br>Lid                                   | Polyethylene,<br>low density | 1        |
| 4*             | 710200          | 2" Bulkhead Fitting                                                 | PolyPro                      | 1        |
| 5              | 710200          | 2" Bulkhead Nut                                                     | PolyPro                      | 1        |
| 6              | 751010          | 8 in. HDPERLKVented<br>Manway Cover & Rim,<br>nonremovable breather |                              | 1        |
| 7              | 800291          | Delrin Axle - 3.25                                                  | Palyethylene,<br>low density | 2        |
| 8              | 800292          | OB-285 Wheel PolyAxle Clip                                          | Stainless steel              | 2        |
| 9              | 920205-F0SXXXX2 | Basket Locking Plate -<br>Small                                     | Stainless Steel,<br>304      | 3        |
| 10             | 410047          | 3/16 X1.070 CALTRIFLX<br>RMET                                       | Stainless steel              | 19       |
| 11             | 406054          | 4-1/2" Steel Hasp                                                   |                              | 1        |