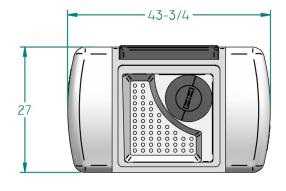

**OUT-DOOR 80 GALLON TANK** 

**OUT-DOOR 125 GALLON TANK** 

| Item<br>Number | Document Number | Title                                                               | Material                     | Quantity |
|----------------|-----------------|---------------------------------------------------------------------|------------------------------|----------|
| 1              | 920205-M0126XX1 | MOLDED:200 Gal Grease<br>Collection Tank                            | Polyethylene,<br>low density | 1        |
| 2              | 920206-S0101XX1 | Grease Collection Basket                                            | Polyethylene,<br>low density | 1        |
| 3              | 920206-S0101XX2 | Grease Collection Basket -<br>Lid                                   | Polyethylene,<br>low density | 1        |
| 4*             | 710200          | 2" Bulkhead Fitting                                                 | PolyPro                      | 1        |
| 5              | 710200          | 2" Bulkhead Nut                                                     | PolyPro                      | 1        |
| 6              | 751010          | 8 in. HDPERLKVented<br>Manway Cover & Rim,<br>nonremovable breather |                              | 1        |
| 7              | 800291          | Delrin Axle - 3.25                                                  | Palyethylene,<br>low density | 2        |
| 8              | 800292          | OB-285 Wheel PolyAxle Clip                                          | Stainless steel              | 2        |
| 9              | 920205-F0SXXXX2 | Basket Locking Plate -<br>Small                                     | Stainless Steel,<br>304      | 3        |
| 10             | 410047          | 3/16 X1.070 CALTRIFLX<br>RMET                                       | Stainless steel              | 19       |
| 11             | 406054          | 4-1/2" Steel Hasp                                                   |                              | 1        |