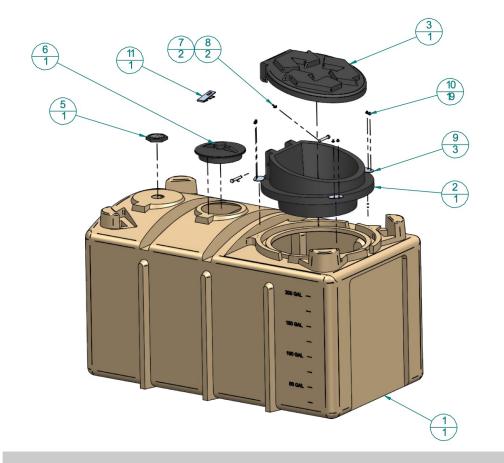

**OUT-DOOR 80 GALLON TANK** 

**OUT-DOOR 125 GALLON TANK** 

| Item<br>Number | Document Number | Title                                                               | Material                     | Quantity |
|----------------|-----------------|---------------------------------------------------------------------|------------------------------|----------|
| 1              | 920205-M0126XX1 | MOLDED:200 Gal Grease<br>Collection Tank                            | Polyethylene,<br>low density | 1        |
| 2              | 920206-S0101XX1 | Grease Collection Basket                                            | Polyethylene,<br>low density | 1        |
| 3              | 920206-S0101XX2 | Grease Collection Basket -<br>Lid                                   | Polyethylene,<br>low density | 1        |
| 4*             | 710200          | 2" Bulkhead Fitting                                                 | PolyPro                      | 1        |
| 5              | 710200          | 2" Bulkhead Nut                                                     | PolyPro                      | 1        |
| 6              | 751010          | 8 in. HDPERLKVented<br>Manway Cover & Rim,<br>nonremovable breather |                              | 1        |
| 7              | 800291          | Delrin Axle - 3.25                                                  | Palyethylene,<br>low density | 2        |
| 8              | 800292          | OB-285 Wheel PolyAxle Clip                                          | Stainless steel              | 2        |
| 9              | 920205-F0SXXXX2 | Basket Locking Plate -<br>Small                                     | Stainless Steel,<br>304      | 3        |
| 10             | 410047          | 3/16 X1.070 CALTRIFLX<br>RMET                                       | Stainless steel              | 19       |
| 11             | 406054          | 4-1/2" Steel Hasp                                                   |                              | 1        |