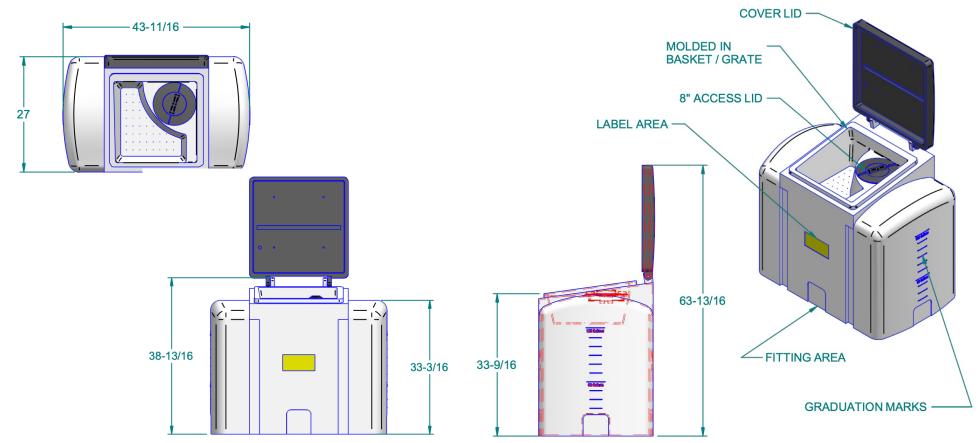

**OUT-DOOR 80 GALLON TANK** 

**OUT-DOOR 125 GALLON TANK** 

| Item<br>Number | Document Number | Title                                                               | Material                     | Quantity |
|----------------|-----------------|---------------------------------------------------------------------|------------------------------|----------|
| 1              | 920205-M0126XX1 | MOLDED:200 Gal Grease<br>Collection Tank                            | Polyethylene,<br>low density | 1        |
| 2              | 920206-S0101XX1 | Grease Collection Basket                                            | Polyethylene,<br>low density | 1        |
| 3              | 920206-S0101XX2 | Grease Collection Basket -<br>Lid                                   | Polyethylene,<br>low density | 1        |
| 4*             | 710200          | 2" Bulkhead Fitting                                                 | PolyPro                      | 1        |
| 5              | 710200          | 2" Bulkhead Nut                                                     | PolyPro                      | 1        |
| 6              | 751010          | 8 in. HDPERLKVented<br>Manway Cover & Rim,<br>nonremovable breather |                              | 1        |
| 7              | 800291          | Delrin Axle - 3.25                                                  | Palyethylene,<br>low density | 2        |
| 8              | 800292          | OB-285 Wheel PolyAxle Clip                                          | Stainless steel              | 2        |
| 9              | 920205-F0SXXXX2 | Basket Locking Plate -<br>Small                                     | Stainless Steel,<br>304      | 3        |
| 10             | 410047          | 3/16 X1.070 CALTRIFLX<br>RMET                                       | Stainless steel              | 19       |
| 11             | 406054          | 4-1/2" Steel Hasp                                                   |                              | 1        |