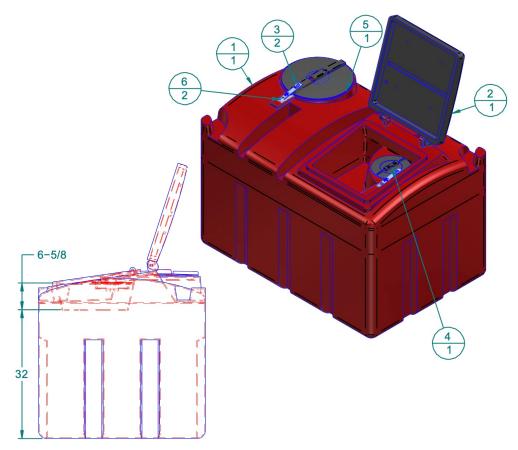

**OUT-DOOR 80 GALLON TANK** 

**OUT-DOOR 125 GALLON TANK** 

| Item<br>Number | Document Number | Title                                                               | Material                     | Quantity |
|----------------|-----------------|---------------------------------------------------------------------|------------------------------|----------|
| 1              | 920205-M0126XX1 | MOLDED:200 Gal Grease<br>Collection Tank                            | Polyethylene,<br>low density | 1        |
| 2              | 920206-S0101XX1 | Grease Collection Basket                                            | Polyethylene,<br>low density | 1        |
| 3              | 920206-S0101XX2 | Grease Collection Basket -<br>Lid                                   | Polyethylene,<br>low density | 1        |
| 4*             | 710200          | 2" Bulkhead Fitting                                                 | PolyPro                      | 1        |
| 5              | 710200          | 2" Bulkhead Nut                                                     | PolyPro                      | 1        |
| 6              | 751010          | 8 in. HDPERLKVented<br>Manway Cover & Rim,<br>nonremovable breather |                              | 1        |
| 7              | 800291          | Delrin Axle - 3.25                                                  | Palyethylene,<br>low density | 2        |
| 8              | 800292          | OB-285 Wheel PolyAxle Clip                                          | Stainless steel              | 2        |
| 9              | 920205-F0SXXXX2 | Basket Locking Plate -<br>Small                                     | Stainless Steel,<br>304      | 3        |
| 10             | 410047          | 3/16 X1.070 CALTRIFLX<br>RMET                                       | Stainless steel              | 19       |
| 11             | 406054          | 4-1/2" Steel Hasp                                                   |                              | 1        |