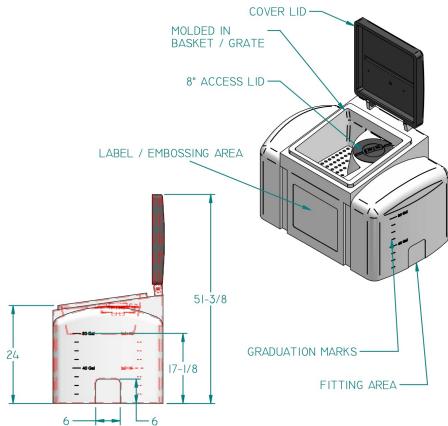

**OUT-DOOR 80 GALLON TANK** 

**OUT-DOOR 125 GALLON TANK** 

| Item<br>Number | Document Number | Title                                                               | Material                     | Quantity |
|----------------|-----------------|---------------------------------------------------------------------|------------------------------|----------|
| 1              | 920205-M0126XX1 | MOLDED:200 Gal Grease<br>Collection Tank                            | Polyethylene,<br>low density | 1        |
| 2              | 920206-S0101XX1 | Grease Collection Basket                                            | Polyethylene,<br>low density | 1        |
| 3              | 920206-S0101XX2 | Grease Collection Basket -<br>Lid                                   | Polyethylene,<br>low density | 1        |
| 4*             | 710200          | 2" Bulkhead Fitting                                                 | PolyPro                      | 1        |
| 5              | 710200          | 2" Bulkhead Nut                                                     | PolyPro                      | 1        |
| 6              | 751010          | 8 in. HDPERLKVented<br>Manway Cover & Rim,<br>nonremovable breather |                              | 1        |
| 7              | 800291          | Delrin Axle - 3.25                                                  | Palyethylene,<br>low density | 2        |
| 8              | 800292          | OB-285 Wheel PolyAxle Clip                                          | Stainless steel              | 2        |
| 9              | 920205-F0SXXXX2 | Basket Locking Plate -<br>Small                                     | Stainless Steel,<br>304      | 3        |
| 10             | 410047          | 3/16 X1.070 CALTRIFLX<br>RMET                                       | Stainless steel              | 19       |
| 11             | 406054          | 4-1/2" Steel Hasp                                                   |                              | 1        |