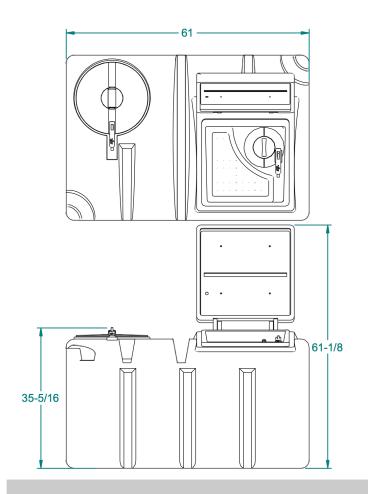

**OUT-DOOR 80 GALLON TANK** 

**OUT-DOOR 125 GALLON TANK** 

| Item<br>Number | Document Number | Title                                                               | Material                     | Quantity |
|----------------|-----------------|---------------------------------------------------------------------|------------------------------|----------|
| 1              | 920205-M0126XX1 | MOLDED:200 Gal Grease<br>Collection Tank                            | Polyethylene,<br>low density | 1        |
| 2              | 920206-S0101XX1 | Grease Collection Basket                                            | Polyethylene,<br>low density | 1        |
| 3              | 920206-S0101XX2 | Grease Collection Basket -<br>Lid                                   | Polyethylene,<br>low density | 1        |
| 4*             | 710200          | 2" Bulkhead Fitting                                                 | PolyPro                      | 1        |
| 5              | 710200          | 2" Bulkhead Nut                                                     | PolyPro                      | 1        |
| 6              | 751010          | 8 in. HDPERLKVented<br>Manway Cover & Rim,<br>nonremovable breather |                              | 1        |
| 7              | 800291          | Delrin Axle - 3.25                                                  | Palyethylene,<br>low density | 2        |
| 8              | 800292          | OB-285 Wheel PolyAxle Clip                                          | Stainless steel              | 2        |
| 9              | 920205-F0SXXXX2 | Basket Locking Plate -<br>Small                                     | Stainless Steel,<br>304      | 3        |
| 10             | 410047          | 3/16 X1.070 CALTRIFLX<br>RMET                                       | Stainless steel              | 19       |
| 11             | 406054          | 4-1/2" Steel Hasp                                                   |                              | 1        |